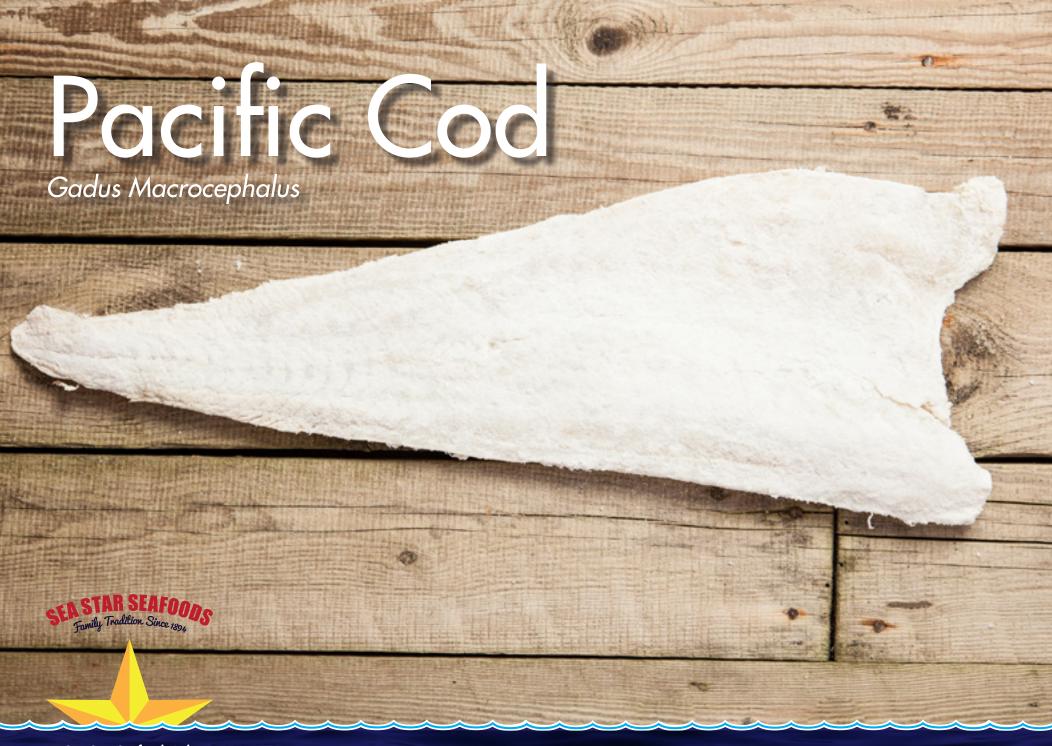

Sea Star Seafoods Ltd.

Also commonly referred to as "Bacalhau", "Bacalao" or "Baccala" is the most famous of the white fish. This fish is harvested in the icy waters of the North Pacific where it is frozen on board immediately, ensuring the highest quality. It is then put through our production facility to match each customer's specifications on size and dryness.